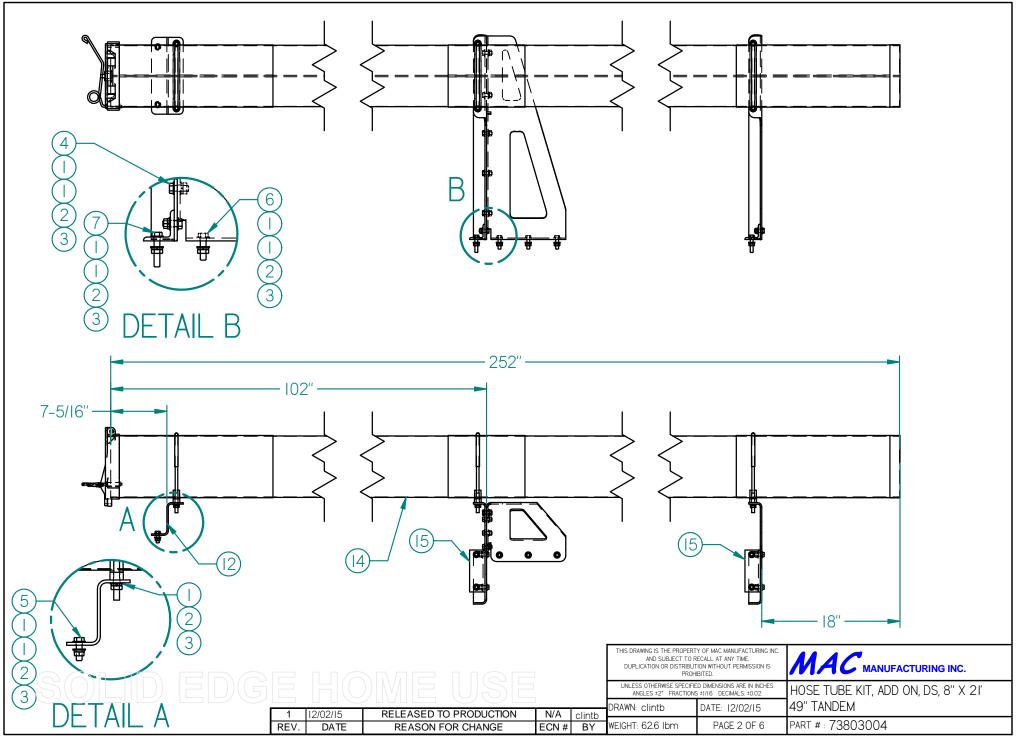

|      | <b>700</b> | <u> 50867 : </u> # ТЯАЧ | HUS                                   |                     | ADD UN, DS, 8 X ZI                                                                                                                                                                                                                                                                               |
|------|------------|-------------------------|---------------------------------------|---------------------|--------------------------------------------------------------------------------------------------------------------------------------------------------------------------------------------------------------------------------------------------------------------------------------------------|
| ITEM | QTY.       | PART No.                | DESCRIPTION                           | WEIGHT              |                                                                                                                                                                                                                                                                                                  |
| Ι    | 42         | 20103710                | WASHER, 3/8" STAINLESS                | 0.3 lbm             | USE 73456271-1 AS TEMPLATE TO                                                                                                                                                                                                                                                                    |
| 2    | 24         | 20113710                | WASHER LOCK, 3/8" STAINLESS           | 0.2 lbm             | DRILL 73456266-I WITH A 7/I6" BIT<br>IN 5 LOCATIONS. BOLT TOGEATHER                                                                                                                                                                                                                              |
| 3    | 24         | 20203763                | LOCK NUT, 3/8-16 STANLESS             | 0.4 lbm             | WITH LISTED HARDWARE.                                                                                                                                                                                                                                                                            |
| 4    | 9          | 20303163-1.0            | HHCS,3/8-16 X I" STAINLESS            | 0.5 lbm             |                                                                                                                                                                                                                                                                                                  |
| 5    | 2          | 20303163-1.2            | HHCS,3/8-16 X I 1/4" STAINLESS        | 0.1 lbm             |                                                                                                                                                                                                                                                                                                  |
| 6    | 3          | 20303163-1.5            | HHCS,3/8-16 X I I/2" STAINLESS        | 0.2 lbm             |                                                                                                                                                                                                                                                                                                  |
| 7    | 4          | 20303163-2.0            | HHCS,3/8-16 X 2" STANLESS             | 0.3 lbm             |                                                                                                                                                                                                                                                                                                  |
| 8    | 3          | 28173004                | U-BOLT - 3/8-16 X 8" ZINC             | 1.9 lbm             |                                                                                                                                                                                                                                                                                                  |
| 9    | 3          | 28173005                | BRKT - 8" U-BOLT, HOSE TUBE SADDLE    | I.9 lbm             |                                                                                                                                                                                                                                                                                                  |
| 10   | 3          | 73456211                | U-BOLT RUBBER SLEEVE 24100700         | 0.1 lbm             | DETAIL C                                                                                                                                                                                                                                                                                         |
| 11   | 2          | 73456266-1              | BRKT, 8" HOSE TUBE MOUNT TO FRAME, DS | 7.8 lbm             |                                                                                                                                                                                                                                                                                                  |
| 12   | I          | 73456267                | BRKT, 8" HOSE TUBE MOUNT TO FENDER    | I.4 lbm             | (15)-                                                                                                                                                                                                                                                                                            |
| 13   | I          | 73456271-1              | HOSE TUBE GUSSET, DS, FOR ANGLE STYLE | 3.9 lbm             |                                                                                                                                                                                                                                                                                                  |
| 14   | Ι          | 73457000-T49            | HOSE TUBE ASSEMBLY, TOP HINGE         | 42.7 lbm            |                                                                                                                                                                                                                                                                                                  |
| 15   | 2          | 73520093                | ANGLE 1/4" X 2" X 2", FENDER BRKT     | I.0 lbm             |                                                                                                                                                                                                                                                                                                  |
|      |            | 10                      |                                       | 9                   |                                                                                                                                                                                                                                                                                                  |
|      | 5(         |                         | 8<br>EDGEHO                           |                     | THIS DRAWING IS THE PROPERTY OF MAC MANUFACTURING INC.<br>AND SUBJECT TO RECALL AT ANY TIME<br>DUPLICATION OR DISTRIBUTION WITHOUT PERMISSION IS<br>PROHIBITED.<br>UNLESS OTHERWISE SPECIFIED DIMENSIONS ARE IN INCHES<br>ANGLES ±2" FRACTIONS ±1/16 DECIMALS. ±0.02<br>HOSE TUBE KIT, ADD ON, D |
|      |            |                         |                                       | RELEASED TO PRODUCT | ON N/A clintb DATE: 12/02/15 49" TANDEM   ECN # BY WEIGHT: 62.6 lbm PAGE I OF 6 PART # : 73803004                                                                                                                                                                                                |