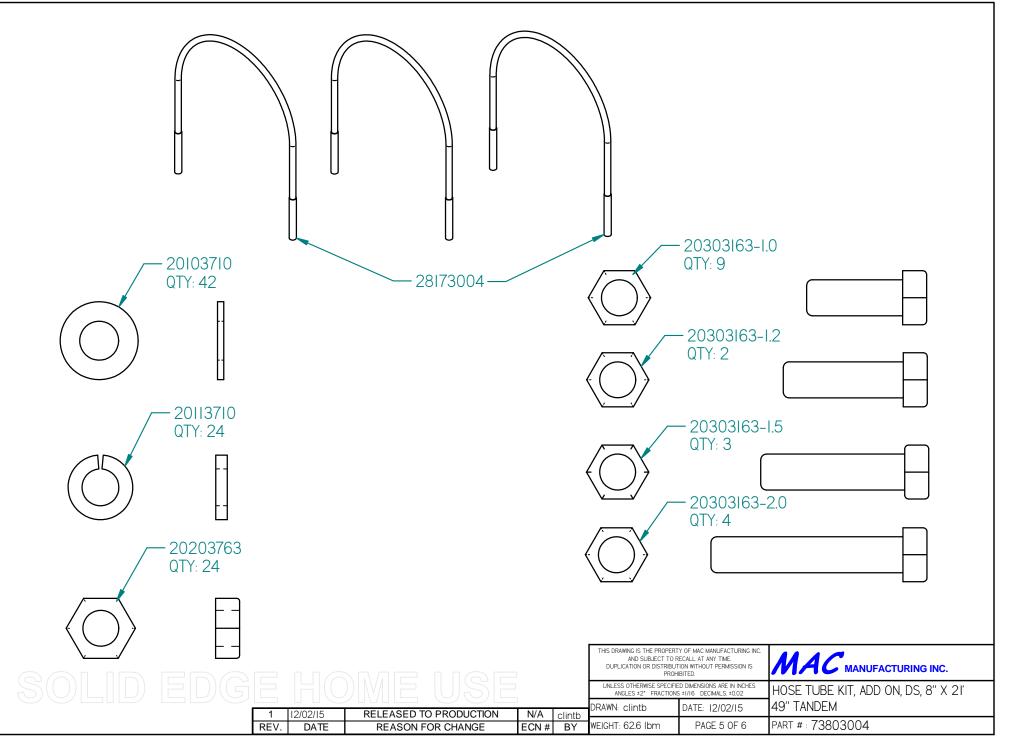

|      | <b>700</b> | <u> 50867 : </u> # ТЯАЧ | HUS                                   |                     | ADD UN, DS, 8 X ZI                                                                                                                                                                                                                                                                               |
|------|------------|-------------------------|---------------------------------------|---------------------|--------------------------------------------------------------------------------------------------------------------------------------------------------------------------------------------------------------------------------------------------------------------------------------------------|
| ITEM | QTY.       | PART No.                | DESCRIPTION                           | WEIGHT              |                                                                                                                                                                                                                                                                                                  |
| Ι    | 42         | 20103710                | WASHER, 3/8" STAINLESS                | 0.3 lbm             | USE 73456271-1 AS TEMPLATE TO                                                                                                                                                                                                                                                                    |
| 2    | 24         | 20113710                | WASHER LOCK, 3/8" STAINLESS           | 0.2 lbm             | DRILL 73456266-I WITH A 7/I6" BIT<br>IN 5 LOCATIONS. BOLT TOGEATHER                                                                                                                                                                                                                              |
| 3    | 24         | 20203763                | LOCK NUT, 3/8-16 STANLESS             | 0.4 lbm             | WITH LISTED HARDWARE.                                                                                                                                                                                                                                                                            |
| 4    | 9          | 20303163-1.0            | HHCS,3/8-16 X I" STAINLESS            | 0.5 lbm             |                                                                                                                                                                                                                                                                                                  |
| 5    | 2          | 20303163-1.2            | HHCS,3/8-16 X I 1/4" STAINLESS        | 0.1 lbm             |                                                                                                                                                                                                                                                                                                  |
| 6    | 3          | 20303163-1.5            | HHCS,3/8-16 X I I/2" STAINLESS        | 0.2 lbm             |                                                                                                                                                                                                                                                                                                  |
| 7    | 4          | 20303163-2.0            | HHCS,3/8-16 X 2" STANLESS             | 0.3 lbm             |                                                                                                                                                                                                                                                                                                  |
| 8    | 3          | 28173004                | U-BOLT - 3/8-16 X 8" ZINC             | 1.9 lbm             |                                                                                                                                                                                                                                                                                                  |
| 9    | 3          | 28173005                | BRKT - 8" U-BOLT, HOSE TUBE SADDLE    | I.9 lbm             |                                                                                                                                                                                                                                                                                                  |
| 10   | 3          | 73456211                | U-BOLT RUBBER SLEEVE 24100700         | 0.1 lbm             | DETAIL C                                                                                                                                                                                                                                                                                         |
| 11   | 2          | 73456266-1              | BRKT, 8" HOSE TUBE MOUNT TO FRAME, DS | 7.8 lbm             |                                                                                                                                                                                                                                                                                                  |
| 12   | I          | 73456267                | BRKT, 8" HOSE TUBE MOUNT TO FENDER    | I.4 lbm             | (15)-                                                                                                                                                                                                                                                                                            |
| 13   | I          | 73456271-1              | HOSE TUBE GUSSET, DS, FOR ANGLE STYLE | 3.9 lbm             |                                                                                                                                                                                                                                                                                                  |
| 14   | Ι          | 73457000-T49            | HOSE TUBE ASSEMBLY, TOP HINGE         | 42.7 lbm            |                                                                                                                                                                                                                                                                                                  |
| 15   | 2          | 73520093                | ANGLE 1/4" X 2" X 2", FENDER BRKT     | I.0 lbm             |                                                                                                                                                                                                                                                                                                  |
|      |            | 10                      |                                       | 9                   |                                                                                                                                                                                                                                                                                                  |
|      | 5(         |                         | 8<br>EDGEHO                           |                     | THIS DRAWING IS THE PROPERTY OF MAC MANUFACTURING INC.<br>AND SUBJECT TO RECALL AT ANY TIME<br>DUPLICATION OR DISTRIBUTION WITHOUT PERMISSION IS<br>PROHIBITED.<br>UNLESS OTHERWISE SPECIFIED DIMENSIONS ARE IN INCHES<br>ANGLES ±2" FRACTIONS ±1/16 DECIMALS. ±0.02<br>HOSE TUBE KIT, ADD ON, D |
|      |            |                         |                                       | RELEASED TO PRODUCT | ON N/A clintb DATE: 12/02/15 49" TANDEM   ECN # BY WEIGHT: 62.6 lbm PAGE I OF 6 PART # : 73803004                                                                                                                                                                                                |