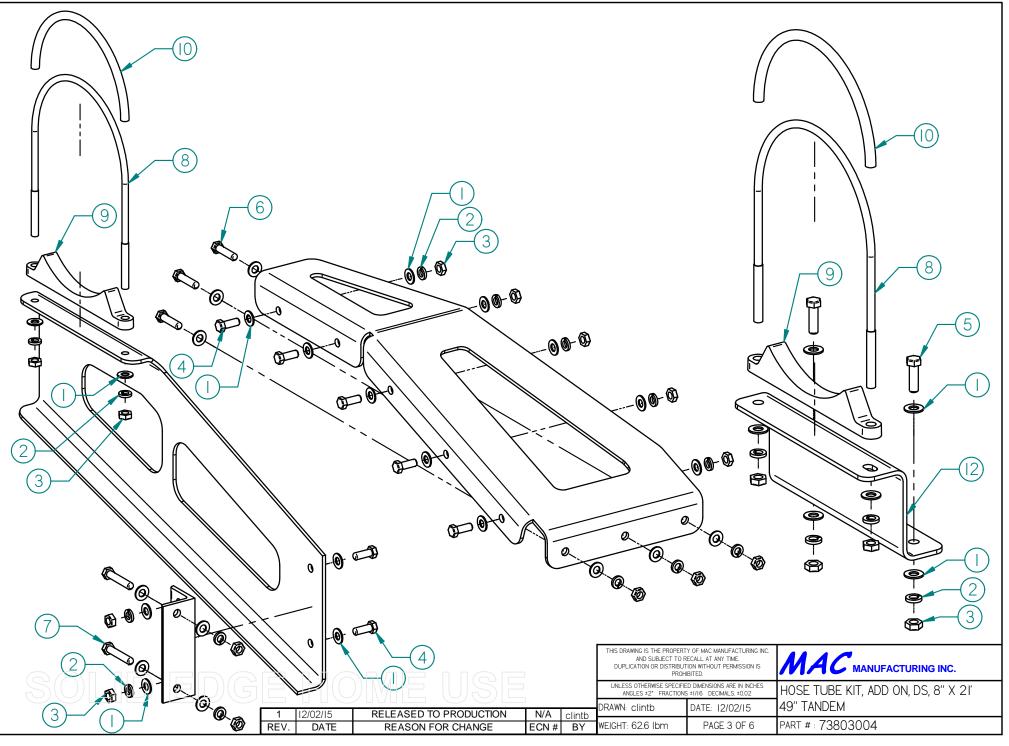

|      | <b>700</b> | <u> 50867 : </u> # ТЯАЧ | HUS                                   |                     | ADD UN, DS, 8 X ZI                                                                                                                                                                                                                                                                               |
|------|------------|-------------------------|---------------------------------------|---------------------|--------------------------------------------------------------------------------------------------------------------------------------------------------------------------------------------------------------------------------------------------------------------------------------------------|
| ITEM | QTY.       | PART No.                | DESCRIPTION                           | WEIGHT              |                                                                                                                                                                                                                                                                                                  |
| Ι    | 42         | 20103710                | WASHER, 3/8" STAINLESS                | 0.3 lbm             | USE 73456271-1 AS TEMPLATE TO                                                                                                                                                                                                                                                                    |
| 2    | 24         | 20113710                | WASHER LOCK, 3/8" STAINLESS           | 0.2 lbm             | DRILL 73456266-I WITH A 7/I6" BIT<br>IN 5 LOCATIONS. BOLT TOGEATHER                                                                                                                                                                                                                              |
| 3    | 24         | 20203763                | LOCK NUT, 3/8-16 STANLESS             | 0.4 lbm             | WITH LISTED HARDWARE.                                                                                                                                                                                                                                                                            |
| 4    | 9          | 20303163-1.0            | HHCS,3/8-16 X I" STAINLESS            | 0.5 lbm             |                                                                                                                                                                                                                                                                                                  |
| 5    | 2          | 20303163-1.2            | HHCS,3/8-16 X I 1/4" STAINLESS        | 0.1 lbm             |                                                                                                                                                                                                                                                                                                  |
| 6    | 3          | 20303163-1.5            | HHCS,3/8-16 X I I/2" STAINLESS        | 0.2 lbm             |                                                                                                                                                                                                                                                                                                  |
| 7    | 4          | 20303163-2.0            | HHCS,3/8-16 X 2" STANLESS             | 0.3 lbm             |                                                                                                                                                                                                                                                                                                  |
| 8    | 3          | 28173004                | U-BOLT - 3/8-16 X 8" ZINC             | 1.9 lbm             |                                                                                                                                                                                                                                                                                                  |
| 9    | 3          | 28173005                | BRKT - 8" U-BOLT, HOSE TUBE SADDLE    | I.9 lbm             |                                                                                                                                                                                                                                                                                                  |
| 10   | 3          | 73456211                | U-BOLT RUBBER SLEEVE 24100700         | 0.1 lbm             | DETAIL C                                                                                                                                                                                                                                                                                         |
| 11   | 2          | 73456266-1              | BRKT, 8" HOSE TUBE MOUNT TO FRAME, DS | 7.8 lbm             |                                                                                                                                                                                                                                                                                                  |
| 12   | I          | 73456267                | BRKT, 8" HOSE TUBE MOUNT TO FENDER    | I.4 lbm             | (15)-                                                                                                                                                                                                                                                                                            |
| 13   | I          | 73456271-1              | HOSE TUBE GUSSET, DS, FOR ANGLE STYLE | 3.9 lbm             |                                                                                                                                                                                                                                                                                                  |
| 14   | Ι          | 73457000-T49            | HOSE TUBE ASSEMBLY, TOP HINGE         | 42.7 lbm            |                                                                                                                                                                                                                                                                                                  |
| 15   | 2          | 73520093                | ANGLE 1/4" X 2" X 2", FENDER BRKT     | I.0 lbm             |                                                                                                                                                                                                                                                                                                  |
|      |            | 10                      |                                       | 9                   |                                                                                                                                                                                                                                                                                                  |
|      | 5(         |                         | 8<br>EDGEHO                           |                     | THIS DRAWING IS THE PROPERTY OF MAC MANUFACTURING INC.<br>AND SUBJECT TO RECALL AT ANY TIME<br>DUPLICATION OR DISTRIBUTION WITHOUT PERMISSION IS<br>PROHIBITED.<br>UNLESS OTHERWISE SPECIFIED DIMENSIONS ARE IN INCHES<br>ANGLES ±2" FRACTIONS ±1/16 DECIMALS. ±0.02<br>HOSE TUBE KIT, ADD ON, D |
|      |            |                         |                                       | RELEASED TO PRODUCT | ON N/A clintb DATE: 12/02/15 49" TANDEM   ECN # BY WEIGHT: 62.6 lbm PAGE I OF 6 PART # : 73803004                                                                                                                                                                                                |