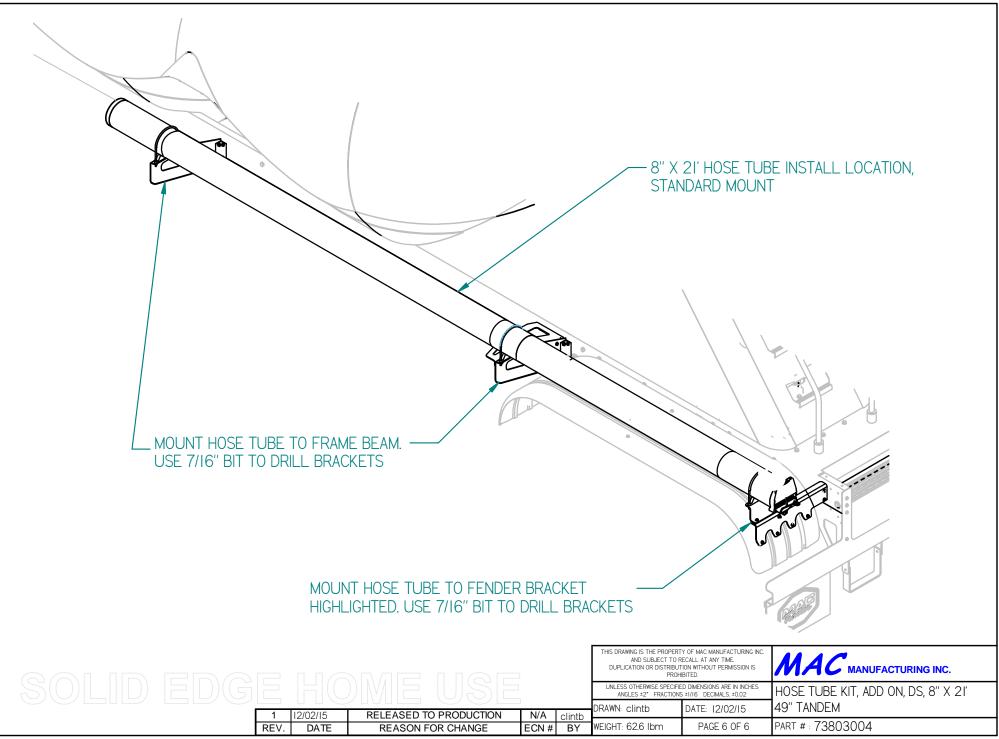

|      | <b>700</b> | <u> 50867 : </u> # ТЯАЧ | HUS                                   |                     | ADD UN, DS, 8 X ZI                                                                                                                                                                                                                                                                               |
|------|------------|-------------------------|---------------------------------------|---------------------|--------------------------------------------------------------------------------------------------------------------------------------------------------------------------------------------------------------------------------------------------------------------------------------------------|
| ITEM | QTY.       | PART No.                | DESCRIPTION                           | WEIGHT              |                                                                                                                                                                                                                                                                                                  |
| Ι    | 42         | 20103710                | WASHER, 3/8" STAINLESS                | 0.3 lbm             | USE 73456271-1 AS TEMPLATE TO                                                                                                                                                                                                                                                                    |
| 2    | 24         | 20113710                | WASHER LOCK, 3/8" STAINLESS           | 0.2 lbm             | DRILL 73456266-I WITH A 7/I6" BIT<br>IN 5 LOCATIONS. BOLT TOGEATHER                                                                                                                                                                                                                              |
| 3    | 24         | 20203763                | LOCK NUT, 3/8-16 STANLESS             | 0.4 lbm             | WITH LISTED HARDWARE.                                                                                                                                                                                                                                                                            |
| 4    | 9          | 20303163-1.0            | HHCS,3/8-16 X I" STAINLESS            | 0.5 lbm             |                                                                                                                                                                                                                                                                                                  |
| 5    | 2          | 20303163-1.2            | HHCS,3/8-16 X I 1/4" STAINLESS        | 0.1 lbm             |                                                                                                                                                                                                                                                                                                  |
| 6    | 3          | 20303163-1.5            | HHCS,3/8-16 X I I/2" STAINLESS        | 0.2 lbm             |                                                                                                                                                                                                                                                                                                  |
| 7    | 4          | 20303163-2.0            | HHCS,3/8-16 X 2" STANLESS             | 0.3 lbm             |                                                                                                                                                                                                                                                                                                  |
| 8    | 3          | 28173004                | U-BOLT - 3/8-16 X 8" ZINC             | 1.9 lbm             |                                                                                                                                                                                                                                                                                                  |
| 9    | 3          | 28173005                | BRKT - 8" U-BOLT, HOSE TUBE SADDLE    | I.9 lbm             |                                                                                                                                                                                                                                                                                                  |
| 10   | 3          | 73456211                | U-BOLT RUBBER SLEEVE 24100700         | 0.1 lbm             | DETAIL C                                                                                                                                                                                                                                                                                         |
| 11   | 2          | 73456266-1              | BRKT, 8" HOSE TUBE MOUNT TO FRAME, DS | 7.8 lbm             |                                                                                                                                                                                                                                                                                                  |
| 12   | I          | 73456267                | BRKT, 8" HOSE TUBE MOUNT TO FENDER    | I.4 lbm             | (15)-                                                                                                                                                                                                                                                                                            |
| 13   | I          | 73456271-1              | HOSE TUBE GUSSET, DS, FOR ANGLE STYLE | 3.9 lbm             |                                                                                                                                                                                                                                                                                                  |
| 14   | Ι          | 73457000-T49            | HOSE TUBE ASSEMBLY, TOP HINGE         | 42.7 lbm            |                                                                                                                                                                                                                                                                                                  |
| 15   | 2          | 73520093                | ANGLE 1/4" X 2" X 2", FENDER BRKT     | I.0 lbm             |                                                                                                                                                                                                                                                                                                  |
|      |            | 10                      |                                       | 9                   |                                                                                                                                                                                                                                                                                                  |
|      | 5(         |                         | 8<br>EDGEHO                           |                     | THIS DRAWING IS THE PROPERTY OF MAC MANUFACTURING INC.<br>AND SUBJECT TO RECALL AT ANY TIME<br>DUPLICATION OR DISTRIBUTION WITHOUT PERMISSION IS<br>PROHIBITED.<br>UNLESS OTHERWISE SPECIFIED DIMENSIONS ARE IN INCHES<br>ANGLES ±2" FRACTIONS ±1/16 DECIMALS. ±0.02<br>HOSE TUBE KIT, ADD ON, D |
|      |            |                         |                                       | RELEASED TO PRODUCT | ON N/A clintb DATE: 12/02/15 49" TANDEM   ECN # BY WEIGHT: 62.6 lbm PAGE I OF 6 PART # : 73803004                                                                                                                                                                                                |