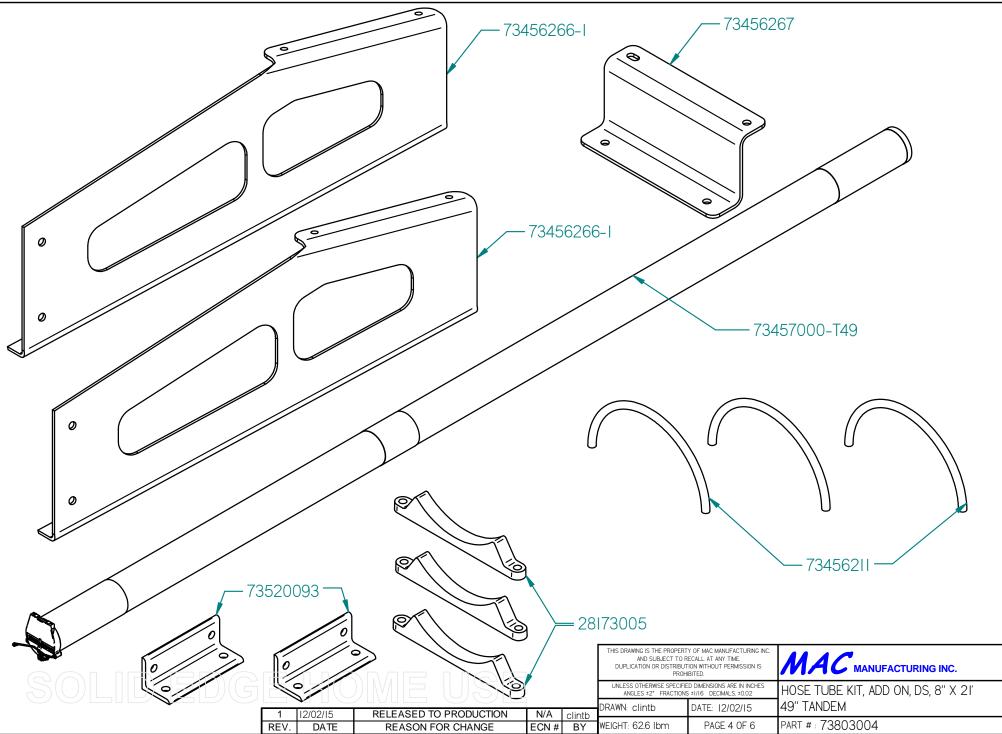

|      | <b>700</b> | <u> 50867 : </u> # ТЯАЧ | HUS                                   |                     | ADD UN, DS, 8 X ZI                                                                                                                                                                                                                                                                               |
|------|------------|-------------------------|---------------------------------------|---------------------|--------------------------------------------------------------------------------------------------------------------------------------------------------------------------------------------------------------------------------------------------------------------------------------------------|
| ITEM | QTY.       | PART No.                | DESCRIPTION                           | WEIGHT              |                                                                                                                                                                                                                                                                                                  |
| Ι    | 42         | 20103710                | WASHER, 3/8" STAINLESS                | 0.3 lbm             | USE 73456271-1 AS TEMPLATE TO                                                                                                                                                                                                                                                                    |
| 2    | 24         | 20113710                | WASHER LOCK, 3/8" STAINLESS           | 0.2 lbm             | DRILL 73456266-I WITH A 7/I6" BIT<br>IN 5 LOCATIONS. BOLT TOGEATHER                                                                                                                                                                                                                              |
| 3    | 24         | 20203763                | LOCK NUT, 3/8-16 STANLESS             | 0.4 lbm             | WITH LISTED HARDWARE.                                                                                                                                                                                                                                                                            |
| 4    | 9          | 20303163-1.0            | HHCS,3/8-16 X I" STAINLESS            | 0.5 lbm             |                                                                                                                                                                                                                                                                                                  |
| 5    | 2          | 20303163-1.2            | HHCS,3/8-16 X I 1/4" STAINLESS        | 0.1 lbm             |                                                                                                                                                                                                                                                                                                  |
| 6    | 3          | 20303163-1.5            | HHCS,3/8-16 X I I/2" STAINLESS        | 0.2 lbm             |                                                                                                                                                                                                                                                                                                  |
| 7    | 4          | 20303163-2.0            | HHCS,3/8-16 X 2" STANLESS             | 0.3 lbm             |                                                                                                                                                                                                                                                                                                  |
| 8    | 3          | 28173004                | U-BOLT - 3/8-16 X 8" ZINC             | 1.9 lbm             |                                                                                                                                                                                                                                                                                                  |
| 9    | 3          | 28173005                | BRKT - 8" U-BOLT, HOSE TUBE SADDLE    | I.9 lbm             |                                                                                                                                                                                                                                                                                                  |
| 10   | 3          | 73456211                | U-BOLT RUBBER SLEEVE 24100700         | 0.1 lbm             | DETAIL C                                                                                                                                                                                                                                                                                         |
| 11   | 2          | 73456266-1              | BRKT, 8" HOSE TUBE MOUNT TO FRAME, DS | 7.8 lbm             |                                                                                                                                                                                                                                                                                                  |
| 12   | I          | 73456267                | BRKT, 8" HOSE TUBE MOUNT TO FENDER    | I.4 lbm             | (15)-                                                                                                                                                                                                                                                                                            |
| 13   | I          | 73456271-1              | HOSE TUBE GUSSET, DS, FOR ANGLE STYLE | 3.9 lbm             |                                                                                                                                                                                                                                                                                                  |
| 14   | Ι          | 73457000-T49            | HOSE TUBE ASSEMBLY, TOP HINGE         | 42.7 lbm            |                                                                                                                                                                                                                                                                                                  |
| 15   | 2          | 73520093                | ANGLE 1/4" X 2" X 2", FENDER BRKT     | I.0 lbm             |                                                                                                                                                                                                                                                                                                  |
|      |            | 10                      |                                       | 9                   |                                                                                                                                                                                                                                                                                                  |
|      | 5(         |                         | 8<br>EDGEHO                           |                     | THIS DRAWING IS THE PROPERTY OF MAC MANUFACTURING INC.<br>AND SUBJECT TO RECALL AT ANY TIME<br>DUPLICATION OR DISTRIBUTION WITHOUT PERMISSION IS<br>PROHIBITED.<br>UNLESS OTHERWISE SPECIFIED DIMENSIONS ARE IN INCHES<br>ANGLES ±2" FRACTIONS ±1/16 DECIMALS. ±0.02<br>HOSE TUBE KIT, ADD ON, D |
|      |            |                         |                                       | RELEASED TO PRODUCT | ON N/A clintb DATE: 12/02/15 49" TANDEM   ECN # BY WEIGHT: 62.6 lbm PAGE I OF 6 PART # : 73803004                                                                                                                                                                                                |